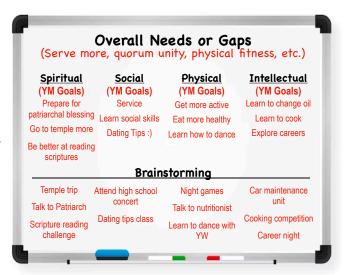

#### **Overall Needs or Gaps**

 Help YM understand the overall needs or gaps determined by quorum leaders, advisors, and the bishopric—Display them clearly

#### YM Goals

• Write down YM goals under the 4 categories: Spiritual, Social, Physical, & Intellectual. This will help keep brainstorming focused.

## 2. Brainstorm Ideas

#### What activities could help us accomplish these goals?

- As YM brainstorm activity ideas, write them on the board
- Anything goes (except moral, legal, safety concerns)
- Frequently remind YM of the sandbox you have set (above)